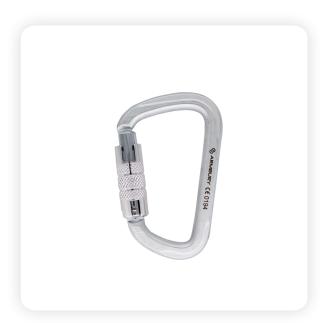

## Description

D-shaped steel carabiners available with screw lock gate and triple lock gate. Catch-free nose for smooth clipping and unclipping. Zinc-plated finish prevents rust from moist environment. Asymmetric shape significantly increases the strength. Ideal for industrial safety and rescue.

# Technical specification

Size: 113 x 72 mm Gate opening: 21 mm Gate: triple lock

Min.BL in longitudinal direction: 45 kN

Weight: 213 g/m Material: Steel CE-EN362